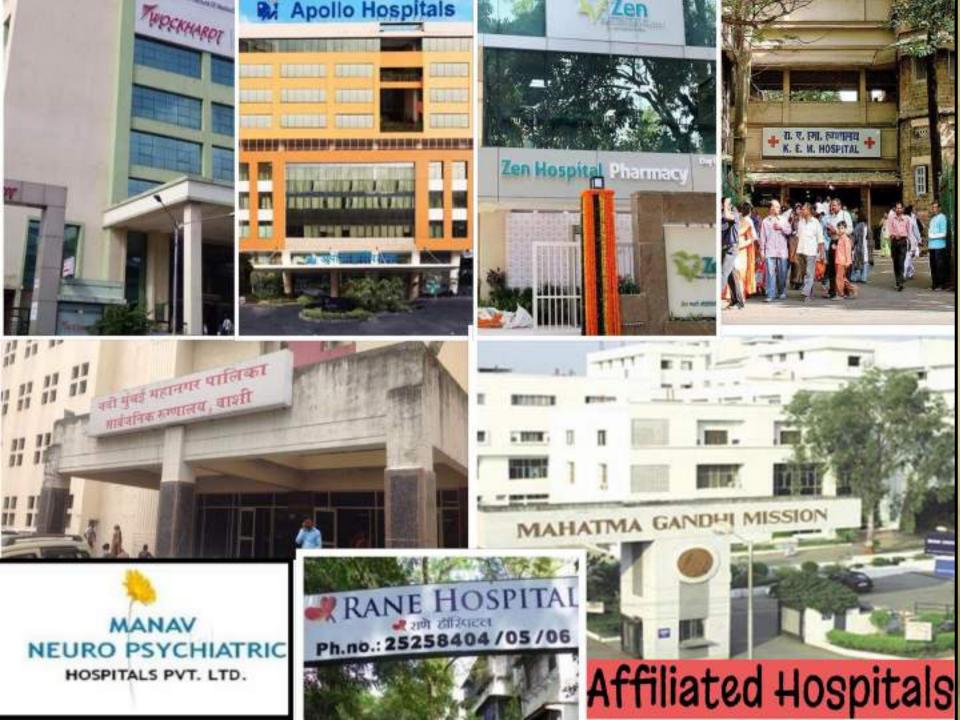

# **Clinical Experience -**

- NAVI MUMBAI MUNICIPAL
   CORPORATION, VASHI
- WOCKHARDT HOSPITAL, MIRA ROAD
- WOCKHARDT HOSPITAL, MUMBAI CENTRAL
- APOLLO HOSPITAL, BELAPUR
- JAGRUTI REHABILITATION CENTRE TALOJA.
- S N EYE HOSPITAL, PANVEL
- KEM HOSPITAL, PAREL