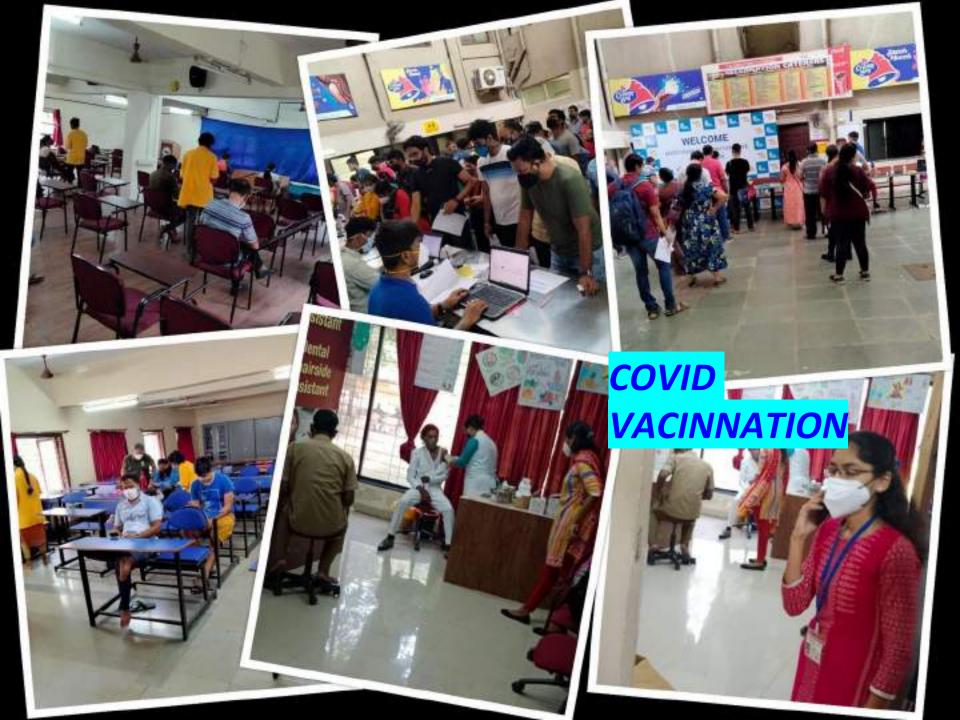

# Our achievements

Mrs. Meenal Arvind Rane Elected as Member of academic council and Board of study MUHS . Selected as a NAAC ASSESSOR

TOTION & ETOTION

Bootest tast.

- 1. Teachers and Students were awarded as COVID 19 worrier
- MUHS local Inquiry committee has adopted NAAC Base assessment method and college has Graded "A".
- 3. 100% Placement of student in various renowned institutions.
- 4. We have Highly qualified Faculty with PhD.
- 5. College is Recognised Center for state level CNE .
- 6. Appreciation by The government For community health outreach activities.
- 7. More than 60% students are trained from tribal community.