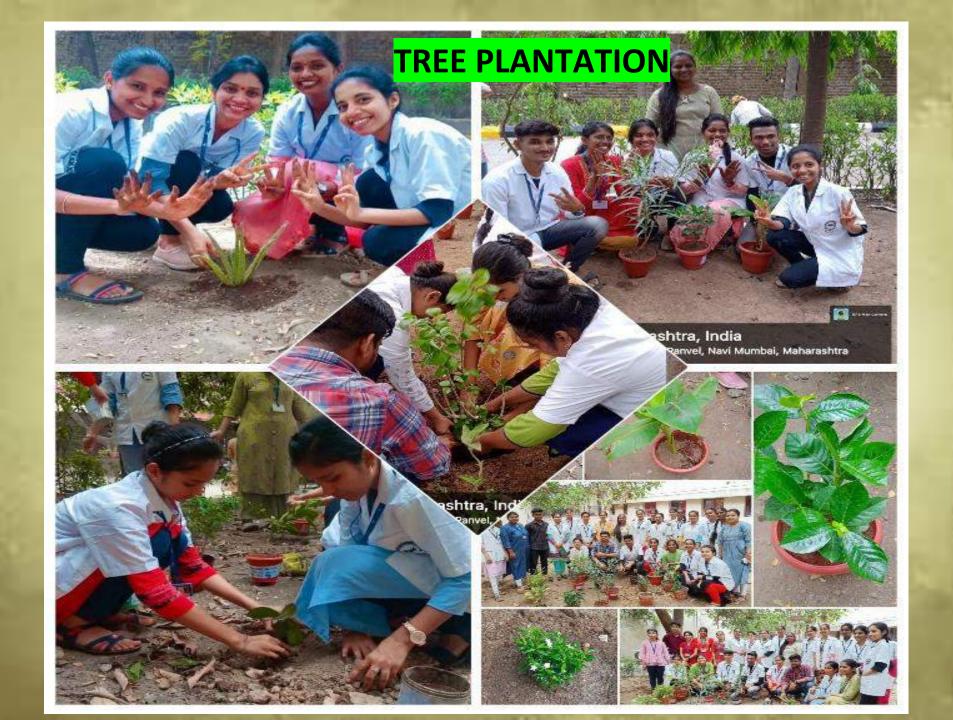

**TEACHING LEARNING ACTIVITY**





# PANNEL DISCUSSION





East, Parvol, Navi Mumbal, Maharashtra 410206, India Lat 18,098059\* Long 73122001\* 26/01/23 01:35 PM GMT +05:30





27/01/23 11 21 AM GMT + DRU



Navi Mumbai, Maharashtra, India ITM - Institute of Health Sciences & College Of Nursing N Mumbel Mumbal Maharashtra India Let 18:897787\* Long 73127816\* 27/01/23 11:08 AM GMT +05:30

#### **NUTRITION COOKERY**



















#### **MALERIA DAY CELEBRATATION**

#### WORLD AIDS DAY CELEBRATATION

**Joogle** 



EQUALIZ

ITM In

Health

GPS Map Camera

6, Panvel Matheran Rd, Sector 12, New Panvel East, Panvel Sector 12, New, Panvel East, Panvel, Sector 12, New Panvel East, Panvel, Navi Mumbai, Maharashtra 410206, India Lat 18.997723° Long 73.127242° 01/12/22 11:45 AM GMT +05:30





#### Community Kitchen Shirdi

























Shri SaiBaba Hospital Shirdi



#### Shri SaiBaba Hospital Shirdi

COMPANY.





#### **VISIT TO ORPHANAGE AND** OLD AGE HOME

GPS I नेरे, महाराष्ट्र, भारत 2569+MM8, नेरे, महाराष्ट्र 410206 Lat 19.011635° Long 73.169463° 13/03/23 10:39 AM GMT +05:

#### Nere, Maharashtra, India Unnamed Road, Nere, Maharashtra 4 India Lat 19.011405° Long 73.169407° 13/03/23 10:58 AM GMT +05:30

B GPS I

GPS I

#### नेरे, महाराष्ट्र, भारत 2569+MM8, नेरे, महाराष्ट्र 4

Nere, Maharashtra, India Nere, Maharashtra 410206, India Lat 19.011612° Long 73.169579° 13/03/23 11:01 AM GMT +05:30

Lat 19.011668° Nere Village, 2569+QV7, Panvel Math Long 73.169378° 13/03/23 10:34 AM GMT

Nere, Maharashtra, India Nere Village, 2569+QV7, Panvel Math Nere, Maharashtra