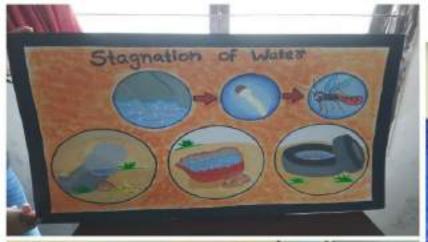

+4XG, Guru Tegh Bahadur Nagar, Panvel, Navi Mumbel, M

Navi Mumbai Maharashtra India 2022-05-19(Thu) 12:04 Bee af Health Sciences

Welcome For ALUMNI MEE

Carlo

2022-05-07(Sat) 12:33(PM)

# **SPORTS DAY**

#### CULTURAL DAY CELEBRATATION

ANNUAL

AND CUL

l

Institute of th Sciences

EGE SPOR

# TEACHING LEARNING METHODS -STUDENT CENTRIC METHODS







# **TEACHING LEARNING ACTIVITY**





# PANNEL DISCUSSION





East, Parvol, Navi Mumbal, Maharashtra 410206, India Lat 18,098059\* Long 73122001\* 26/01/23 01:35 PM GMT +05:30





27/01/23 11 21 AM GMT + DRU



Navi Mumbai, Maharashtra, India ITM - Institute of Health Sciences & College Of Nursing N Mumbel Mumbal Maharashtra India Let 18:897787\* Long 73127816\* 27/01/23 11:08 AM GMT +05:30

#### **NUTRITION COOKERY**



















#### **MALERIA DAY CELEBRATATION**

#### WORLD AIDS DAY CELEBRATATION

**Joogle** 



EQUALIZ

ITM In

Health

GPS Map Camera

6, Panvel Matheran Rd, Sector 12, New Panvel East, Panvel Sector 12, New, Panvel East, Panvel, Sector 12, New Panvel East, Panvel, Navi Mumbai, Maharashtra 410206, India Lat 18.997723° Long 73.127242° 01/12/22 11:45 AM GMT +05:30





#### Community Kitchen Shirdi

























Shri SaiBaba Hospital Shirdi



#### Shri SaiBaba Hospital Shirdi

COMPANY.





#### **VISIT TO ORPHANAGE AND** OLD AGE HOME

GPS I नेरे, महाराष्ट्र, भारत 2569+MM8, नेरे, महाराष्ट्र 410206 Lat 19.011635° Long 73.169463° 13/03/23 10:39 AM GMT +05:

#### Nere, Maharashtra, India Unnamed Road, Nere, Maharashtra 4 India Lat 19.011405° Long 73.169407° 13/03/23 10:58 AM GMT +05