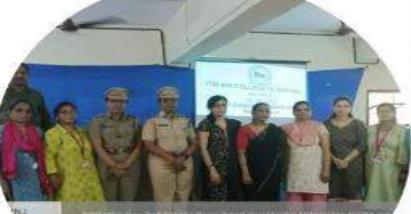

#### ANTI RAGGING WORKSHOP

1) Mentor- Mentee system in the college. 2) Providing Self Explanatory Hand book to students including all kinds of information. 3) Diksha Arambha-student induction programmes.