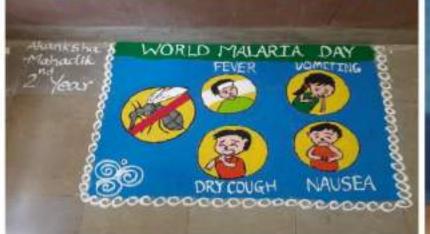

+4XG, Guru Tegh Bahadur Nagar, Panvel, Navi Mumbel, M

Navi Mumbai Maharashtra India 2022-05-19(Thu) 12:04 Bee af Health Sciences

Welcome For ALUMNI MEE

Carlo

2022-05-07(Sat) 12:33(PM)

# **SPORTS DAY**

#### CULTURAL DAY CELEBRATATION

ANNUAL

AND CUL

l

Institute of th Sciences

EGE SPOR

# TEACHING LEARNING METHODS -STUDENT CENTRIC METHODS







# **TEACHING LEARNING ACTIVITY**





# PANNEL DISCUSSION





East, Parvol, Navi Mumbal, Maharashtra 410206, India Lat 18,098059\* Long 73122001\* 26/01/23 01:35 PM GMT +05:30





27/01/23 11 21 AM GMT + DRU



Navi Mumbai, Maharashtra, India ITM - Institute of Health Sciences & College Of Nursing N Mumbel Mumbal Maharashtra India Let 18:897787\* Long 73127816\* 27/01/23 11:08 AM GMT +05:30

#### **NUTRITION COOKERY**



















#### **MALERIA DAY CELEBRATATION**

#### WORLD AIDS DAY CELEBRATATION

**Joogle** 



EQUALIZ

ITM In

Health

GPS Map Camera

6, Panvel Matheran Rd, Sector 12, New Panvel East, Panvel Sector 12, New, Panvel East, Panvel, Sector 12, New Panvel East, Panvel, Navi Mumbai, Maharashtra 410206, India Lat 18.997723° Long 73.127242° 01/12/22 11:45 AM GMT +05:30





#### Community Kitchen Shirdi

























Shri SaiBaba Hospital Shirdi



#### Shri SaiBaba Hospital Shirdi

COMPANY.





#### **VISIT TO ORPHANAGE AND** OLD AGE HOME

GPS I नेरे, महाराष्ट्र, भारत 2569+MM8, नेरे, महाराष्ट्र 410206 Lat 19.011635° Long 73.169463° 13/03/23 10:39 AM GMT +05:

#### Nere, Maharashtra, India Unnamed Road, Nere, Maharashtra 4 India Lat 19.011405° Long 73.169407° 13/03/23 10:58 AM GMT +05:30