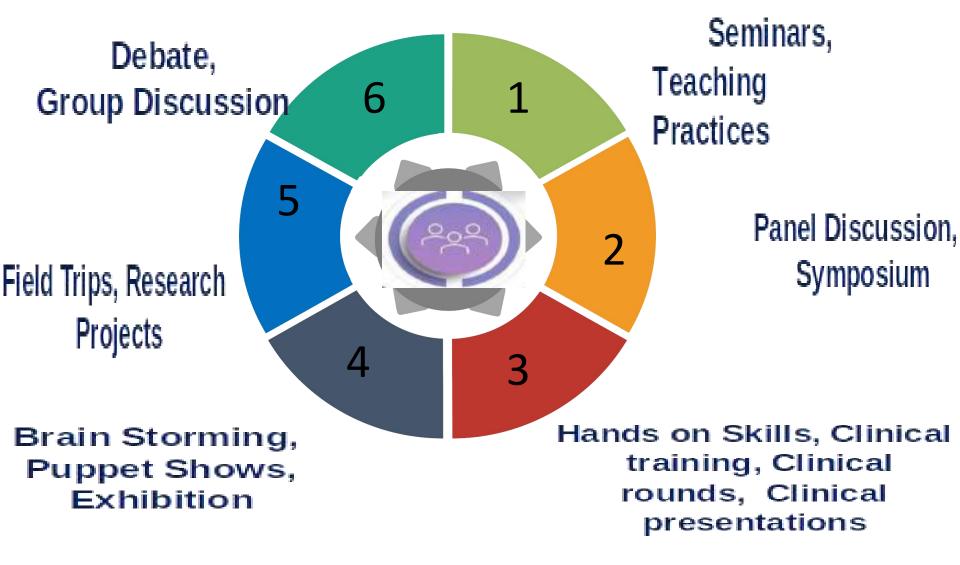

# TEACHING LEARNING METHODS -STUDENT CENTRIC METHODS

# **TEACHING LEARNING ACTIVITY**